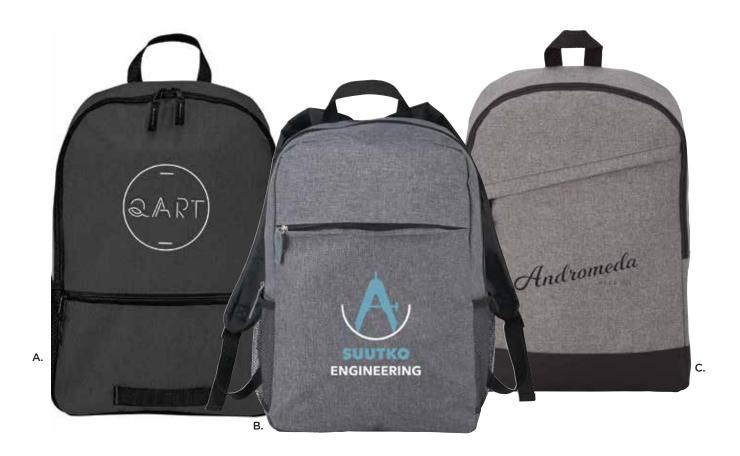

## A. Slim 15" Computer Backpack

The Slim 15" Computer Backpack has a slim silhouette but has plenty of room for your everyday essentials. The large zippered main compartment features a 15 inch laptop sleeve. The side mesh pocket is perfect for carrying your water bottle while the zippered front pocket provides extra storage. The front webbing loop and top carry handle make carrying your bag easy. Disclaimer: There may be minor variations in color of the actual product due to the nature of the fabric dyes, weaves and printing.

## B. Urban 15" Computer Backpack

The Urban 15" Computer Backpack features a zippered main compartment and can hold up to a 15 inch laptop. Its zippered front pocket allows for additional storage for a phone, tech accessories and your everyday essentials. Also includes a mesh water bottle pocket and adjustable, padded shoulder straps with a top grab handle. Disclaimer: There may be minor variations in color of the actual product due to the nature of the fabric dyes, weaves and printing.

## C. Range 15" Computer Backpack

The Range 15" Computer Backpack features a front vertical zippered pocket with rain flap and 15" laptop sleeve. This backpack includes extra features like a padded back, top grab handle and adjustable backpack straps. Disclaimer: There may be minor variations in color of the actual product due to the nature of the fabric dyes, weaves and printing.