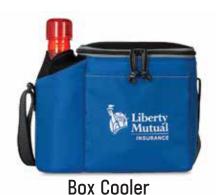

Min 25 | Ac Low Ac \$24.00

**Sport Bag** 

19L 9H 8.5W; 600D Polyester

Min 50 | As Low As \$9.99

Igloo® Box Cooler

9.5L 9H 7.5W; 600D Polyester, 300D Heathered Polyester

Min 25 | As Low As \$17.99

**Bento Lunch Box** 