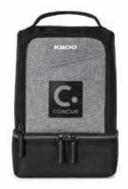

## Health & Wellness

**Lunch Cooler** 

9L 13.25H 6W; 600D Polyester

Min 50 | As Low As \$7.99

Igloo® Lunch Cooler

7L 10.25H 5W; 600x600D Polyester, 300D Heathered Polyester

Min 25 | As Low As \$14.99

10.25L 8H 5W; 210D Polyester, Neoprene