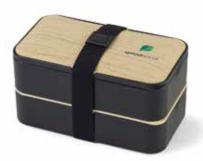

Min 25 | Ac Low Ac \$24.00

**Sport Bag** 

19L 9H 8.5W; 600D Polyester

Min 50 | As Low As \$9.99

Igloo® Box Cooler

9.5L 9H 7.5W; 600D Polyester, 300D Heathered Polyester

Min 25 | As Low As \$17.99

**Bento Lunch Box** 

7.25L 3.75H 3.75W; Polypropylene (PP), ABS Plastic

Min 25 | As Low As \$19.99