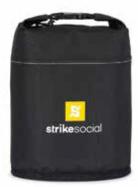

## Health & Wellness

**Lunch Cooler** 

9L 13.25H 6W; 600D Polyester

Min 50 | As Low As \$7.99

Igloo® Lunch Cooler

7L 10.25H 5W; 600x600D Polyester, 300D Heathered Polyester

Min 25 | As Low As \$14.99

10.25L 8H 5W; 210D Polyester, Neoprene

Min 50 | As Low As \$9.99