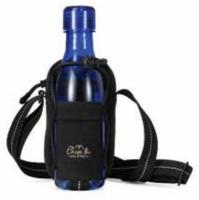

## **Hydration Sling**

3.75L 6.75H 2.5W; Neoprene, 420HD Nylon Drinkware Not Included

Min 50 | As Low As \$9.99

**Sport Bag** 

17L 12H 12W; 600D Polyester

Min 50 | As Low As \$9.99

Track Bag

18L 10H 10W; 600D Polyester, 210D Polyester