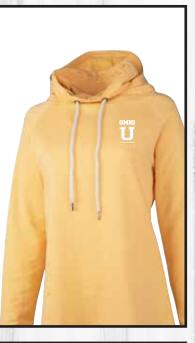

### hood and cowl tunic

- 60% Cotton / 40% Polyester
  French terry 200GSM =
  590 oz/yd2
- Tunic length with drop tail
- Features a hood and a cowl neck combined (cowl neck is cocooned with a hoody drawstring)

WOMEN'S XS-3XL

U

U