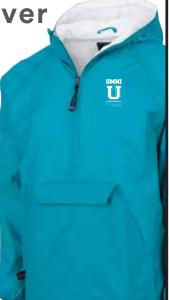

### **RAIN JACKET**

- 100% polyurethane bonded to a woven backing and taffeta nylon in sleeves (3.98 oz/yd<sup>2</sup>)
- Wind & waterproof with heat sealed seams for weather protection
- Lined with grey mesh in body, front yoke, and underarm vents to allow for air-flow circulation
- 3M<sup>™</sup> Reflective trims across front & back provide high visibility

#### WOMEN'S XS-3XL