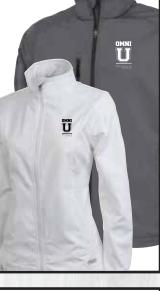

### SOFT SHELL JACKET

- 97% Polyester/3% Spandex stretch fabric with peached lining (5.16 oz./yd2)
- Breathable & water-resistant jacket is our lightest single layer soft shell jacket
- Flexible, lightweight fabric allows for wide range of motion with a non-bulky fit

WOMEN' S XS-3XL MEN'S S-3XL

- 100% River Tec<sup>™</sup> Nylon Taffeta (2.06 oz./yd2)
- Wind & water-resistant
- Lightweight & packs into its own pouch pocket for traveling on the go

SIZESXS-3XL

omni TUT