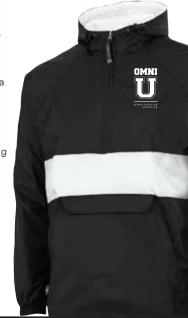

WOMEN'S XS-3X MEN'S S-3XL

- 100% River Tec™ Nylon Taffeta (2.06 oz./yd2)
- Wind & water-resistant
- Lightweight & packs into its own pouch pocket for traveling on the go
- Lined with 100% Cotton Flannel for added comfort and warmth

SIZES S-3XL