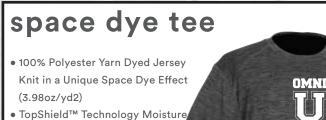

WOMEN'S XS-3X MEN'S S-5XL

- 100% Polyester Yarn Dyed Jersey Knit in a Unique Space Dye Effect (3.98oz/yd2)
- TopShield<sup>™</sup> Technology Moisture Wicking and Anti-Microbial fabric properties
- Raglan sleeve styling for increased range of motion

WOMEN'S XS-3XL MEN'S XS-4XL